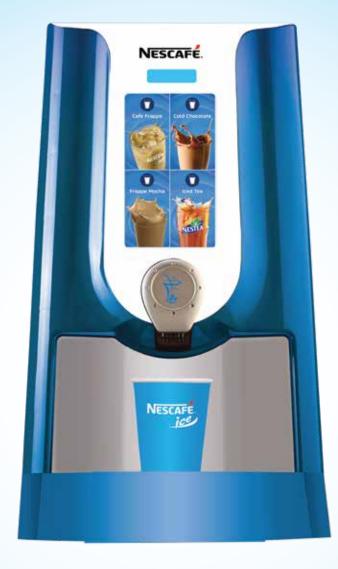

## LET THE TEMPERATURE RISE WITH

200

In-built consumption tracker

Meets global electrical standards

**Covered under** standardized service platform

IN(REASE YOUR REVENUE

should be

- cup-after-cup

Now, delighting your customers with their favorite Nestlé beverages is as easy as it

Spoil your customers for choice with a wide variety of chilled and refreshing beverages

Deliver perfect consistency and great taste

# (HOOSE FROM A WIDE VARIETY OF (OLD AND REFRESHING BEVERAGES