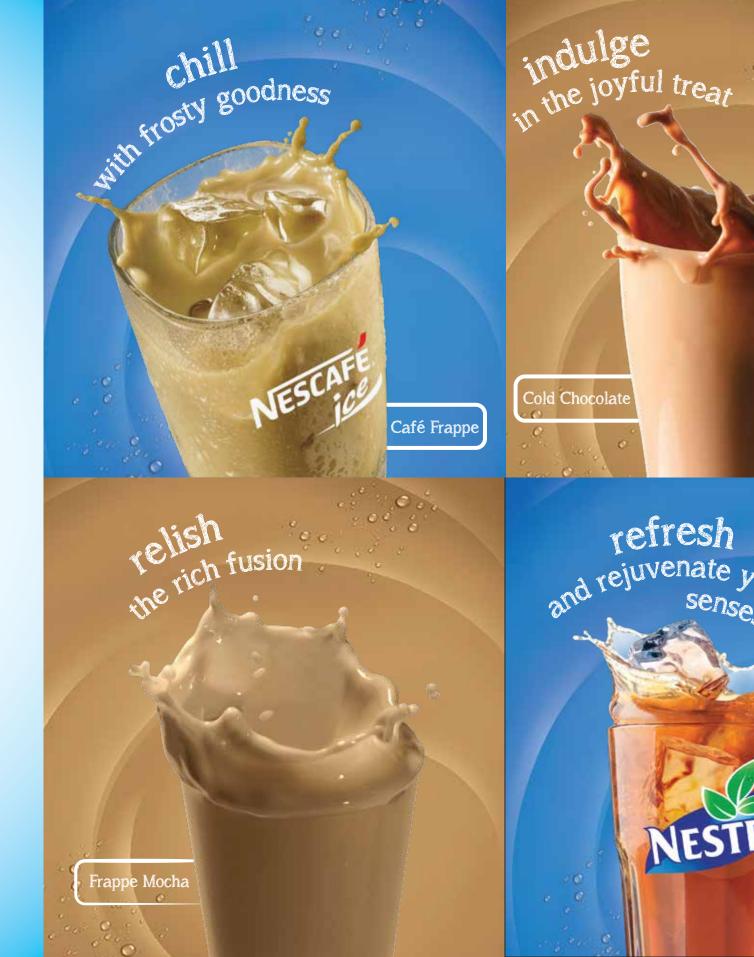

# (HOOSE FROM A WIDE VARIETY OF (OLD AND REFRESHING BEVERAGES

### refresh and rejuvenate your senses

Iced Tea